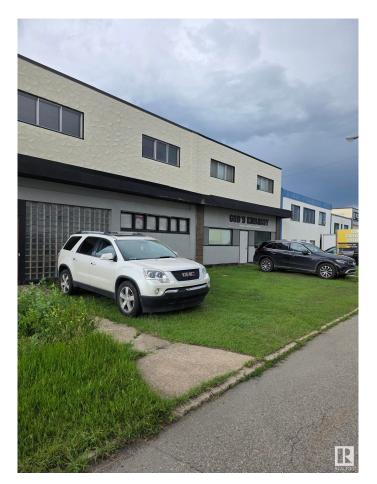

# \$1,250,000 - 9938 70 Avenue, Edmonton

MLS® #E4444916

# \$1,250,000

0 Bedroom, 0.00 Bathroom, Industrial on 0.00 Acres

CPR Irvine, Edmonton, AB

You are probably open to finding 'The Unique Industrial Investment Value' of this summer. 'Just listed. Be in the 1st group to view, before Your offer, as soon as Your schedule allows. Superb, central location. Excellent access only 1/2 block, to & from 99 st. for Your trucking, & traffic. Very substantial (overbuilt), concrete block building with open span engineered, wood ceiling beams. You will appreciate this design flexibility, as You settle into Your new location. 'Minimal demising walls. You'll find configuring this open voluminous space to Your usage is inexpensive, IF You change anything. 2 large, logistically sound, grade level north access loading doors. 'Upgraded electrical services, check it out! There are no major costs to surprise You here. 'Roof replaced, etc. There are multiple forced air furnaces and ducting for materials safety & staff comfort. To be purchased with the lot contiguous to the west, "lot 30 OT", \$150,000. 3 Lots 35mX39.6m=1386m2 or almost 15,000 sq ft. Photos next week.