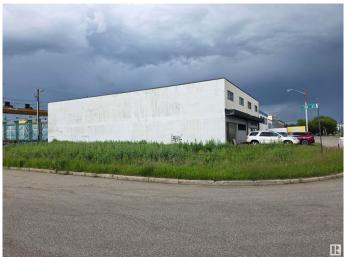

# \$1,250,000 - 9938 70 Avenue, Edmonton

MLS® #E4444916

# \$1,250,000

0 Bedroom, 0.00 Bathroom, Industrial on 0.00 Acres

CPR Irvine, Edmonton, AB

You are probably open to finding 'The Unique Industrial Investment Value' of this summer. 'Just listed. Be in the 1st group to view, before Your offer, as soon as Your schedule allows. Superb, central location. Excellent access only 1/2 block, to & from 99 st. for Your trucking, & traffic. Very substantial (overbuilt), concrete block building with open span engineered, wood ceiling beams. You will appreciate this design flexibility, as You settle into Your new location. 'Minimal demising walls. You'll find configuring this open voluminous space to Your usage is inexpensive, IF You change anything. 2 large, logistically sound, grade level north access loading doors. 'Upgraded electrical services, check it out! There are no major costs to surprise You here. 'Roof replaced, etc. There are multiple forced air furnaces and ducting for materials safety & staff comfort. To be purchased with the lot contiguous to the west, "lot 30 OT", \$150,000. 3 Lots 35mX39.6m=1386m2 or almost 15,000 sq ft. Photos next week.