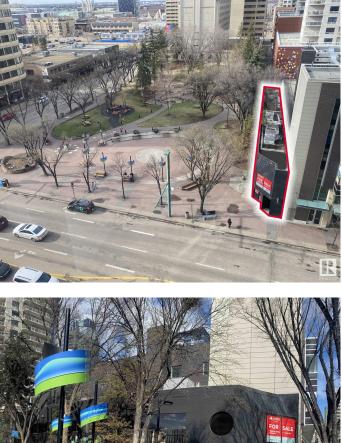

# \$1,200,000 - 10432 Jasper Avenue, Edmonton

MLS® #E4444054

### \$1,200,000

0 Bedroom, 0.00 Bathroom, Retail on 0.00 Acres

Downtown (Edmonton), Edmonton, AB

Judicial sale. Rare opportunity to own an extremely unique & desirable character building along Jasper Avenue in Edmonton's downtown core. This two story building is the skinniest commercial building in the city. Most recently the main floor & basement operated as trendy restaurants with the second floor built out as professional offices. Boasting ample natural light & views of Beaver Hills House Park directly adjacent, this is a tremendous opportunity for an owner/ user, investor or developer. Located along Jasper Ave & minutes away from Edmontonâ€<sup>™</sup>s Ice District, Rogerâ€<sup>™</sup>s Place & 104St. The immediate area is a dense residential node, with an additional 1500+/apartments to be constructed in the area, which hosts an elegant mixture of restaurants, bars, cafes, retail stores, outdoor markets & summer event programing. Beaver Hills House Park is well underway around 80% complete with completion for this \$10M park estimated to be in 2025. Secure this coveted retail location before someone else does!