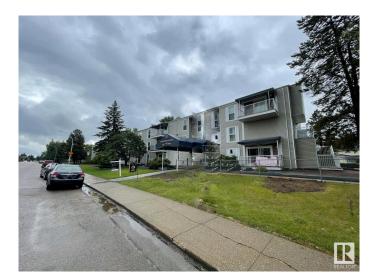

# \$139,700 - 103 2545 116 Street, Edmonton

MLS® #E4443635

### \$139,700

2 Bedroom, 1.00 Bathroom, 906 sqft Condo / Townhouse on 0.00 Acres

Blue Quill, Edmonton, AB

Welcome to this well-kept main-floor unit in the popular community of Blue Quill! Offering 907 sq ft of bright and functional living space, this unit features 2 bedrooms, 1 full bathroom, and a spacious layout with a dedicated storage room. Enjoy the convenience of an assigned parking stall and ground-floor access. Located within walking distance to Blue Quill Park, public transit, schools, and shopping, this is a great opportunity to own a comfortable home in a quiet, established neighborhoodâ€"ideal for first-time buyers, downsizers, or investors.

# **Community Information**

Address 103 2545 116 Street

Area Edmonton
Subdivision Blue Quill
City Edmonton
County ALBERTA

Province AB

Postal Code T6J 3Z7

## **Exterior**

Exterior Wood, Vinyl

Exterior Features Playground Nearby, Public Transportation, Schools, Shopping Nearby

Roof Unknown

Construction Wood, Vinyl

Foundation Concrete Perimeter