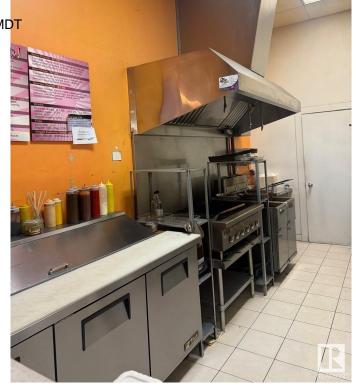

### \$150,000

0 Bedroom, 0.00 Bathroom, Business on 0.00 Acres

Parsons Industrial, Edmonton, AB

INCREDIBLE OPPORTUNITY IN BUSY MILLWOODS! This fully fixtured quick service restaurant has fully equipped kitchen with 7' hood fan, fridge/freezers, prep table, and 11 customer tables. Excellent lease!! Lots of free parking and easy access from 23rd Ave. Very attractive lease! Don't miss this amazing opportunity.