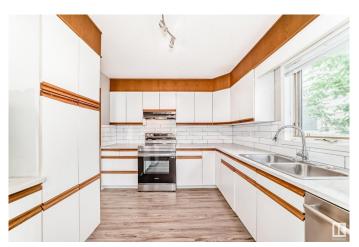

# \$699,900

5 Bedroom, 3.50 Bathroom, 2,024 sqft Single Family on 0.00 Acres

Allendale, Edmonton, AB

Amazing original-owner home in Allendale featuring a regal curved staircase and a bright upstairs den! Freshly painted throughout, this spacious 3+2 bedroom, 3.5 bathroom gem offers room for the whole family. The basement is ideal for extended family or guests with its own kitchen, separate laundry, 2 bedrooms, 3-piece bath, and flex space. Enjoy the oversized, heated 2-car garageâ€"perfect for hobbies, storage, or winter comfort. A rare find in a fantastic location with quick access to U of A, Whyte Ave, shopping and Dining!

# Interior

Interior Features ensuite bathroom

Appliances Dishwasher-Built-In, Garage Control, Garage Opener, Hood Fan,

Storage Shed, Window Coverings, Dryer-Two, Refrigerators-Two,

Stoves-Two, Washers-Two