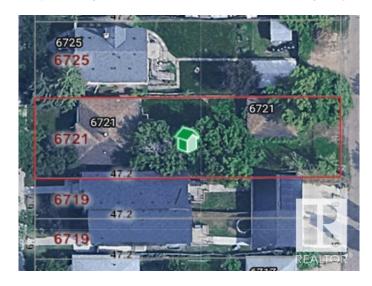

# \$430,000 - 6721 106 Street, Edmonton

MLS® #E4442627

### \$430,000

0 Bedroom, 0.00 Bathroom, Single Family on 0.00 Acres

Allendale, Edmonton, AB

Fantastic infill opportunity in a mature, sought-after neighborhoodâ€"this property is being sold for lot value only, with no value assigned to the existing house. The home has already undergone professional asbestos abatement, making it ready for demolition and redevelopment. Located on a beautiful tree-lined street with alley access and surrounded by newer development, this is a perfect site for your next project. Property sold as-is, where-is.

# **Community Information**

Address 6721 106 Street

Area Edmonton
Subdivision Allendale
City Edmonton
County ALBERTA

Province AB

Postal Code T6H 2W1

Interior

Heating Natural Gas

**Exterior** 