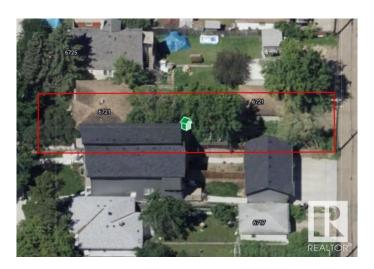

# \$430,000 - 6721 106 Street, Edmonton

MLS® #E4442627

### \$430,000

0 Bedroom, 0.00 Bathroom, Single Family on 0.00 Acres

Allendale, Edmonton, AB

Fantastic infill opportunity in a mature, sought-after neighborhoodâ€"this property is being sold for lot value only, with no value assigned to the existing house. The home has already undergone professional asbestos abatement, making it ready for demolition and redevelopment. Located on a beautiful tree-lined street with alley access and surrounded by newer development, this is a perfect site for your next project. Property sold as-is, where-is.

# **Community Information**

Address 6721 106 Street

Area Edmonton
Subdivision Allendale
City Edmonton
County ALBERTA

Province AB

Postal Code T6H 2W1

Interior

Heating Natural Gas

**Exterior** 