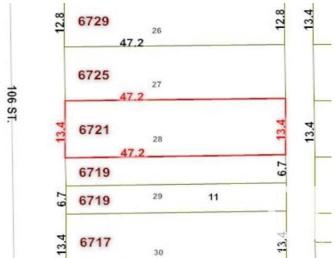

# \$430,000 - 6721 106 Street, Edmonton

MLS® #E4442627

### \$430,000

0 Bedroom, 0.00 Bathroom, Single Family on 0.00 Acres

Allendale, Edmonton, AB

Fantastic infill opportunity in a mature, sought-after neighborhoodâ€"this property is being sold for lot value only, with no value assigned to the existing house. The home has already undergone professional asbestos abatement, making it ready for demolition and redevelopment. Located on a beautiful tree-lined street with alley access and surrounded by newer development, this is a perfect site for your next project. Property sold as-is, where-is.

# **Community Information**

Address 6721 106 Street

Area Edmonton
Subdivision Allendale
City Edmonton
County ALBERTA

Province AB

Postal Code T6H 2W1

Interior

Heating Natural Gas

**Exterior** 