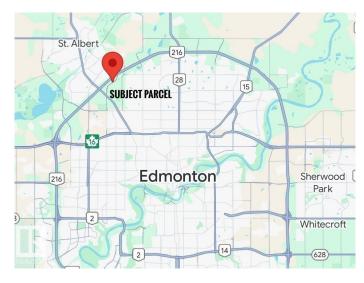

## \$3,999,900

0 Bedroom, 0.00 Bathroom, Land Commercial on 0.00 Acres

Rampart Industrial, Edmonton, AB

Outstanding opportunity to acquire 10.55 ACRES of future commercial land in a rapidly expanding Northwest Edmonton corridor strategically located JUST OFF ANTHONY HENDAY Drive with DIRECT ACCESS TO CAMPBELL ROAD (156 Street), this high-profile site offers seamless connectivity to both Edmonton and St. Albert making it ideal for a wide range of commercial uses. Bordered by major developments including the 450,000 sq. ft. Alberta Liquor Control Distribution Centre and City Ford, the property benefits from strong regional traffic and exposure. Its proximity to the St. Albert Park & Ride hub further enhances long-term value and accessibility, reinforcing this location as a major commercial node in the region. With growing infrastructure, excellent arterial access, and strong demographic growth from both Edmonton and St. Albert, this parcel presents a strategic short-term holding with high future development potential. Position your portfolio for growthâ€"location, access, and momentum are all here.

## **Community Information**

Address 16003 Campbell Road

Area Edmonton

Subdivision Rampart Industrial

City Edmonton
County ALBERTA

Province AB

Postal Code T6V 1H8