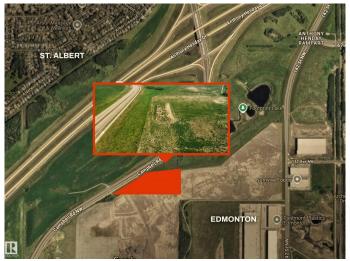

## \$3,999,900

0 Bedroom, 0.00 Bathroom, Land Commercial on 0.00 Acres

Rampart Industrial, Edmonton, AB

Outstanding opportunity to acquire 10.55 ACRES of future commercial land in a rapidly expanding Northwest Edmonton corridor strategically located JUST OFF ANTHONY HENDAY Drive with DIRECT ACCESS TO CAMPBELL ROAD (156 Street), this high-profile site offers seamless connectivity to both Edmonton and St. Albert making it ideal for a wide range of commercial uses. Bordered by major developments including the 450,000 sq. ft. Alberta Liquor Control Distribution Centre and City Ford, the property benefits from strong regional traffic and exposure. Its proximity to the St. Albert Park & Ride hub further enhances long-term value and accessibility, reinforcing this location as a major commercial node in the region. With growing infrastructure, excellent arterial access, and strong demographic growth from both Edmonton and St. Albert, this parcel presents a strategic short-term holding with high future development potential. Position your portfolio for growthâ€"location, access, and momentum are all here.

## **Community Information**

Address 16003 Campbell Road

Area Edmonton

Subdivision Rampart Industrial

City Edmonton
County ALBERTA

Province AB

Postal Code T6V 1H8