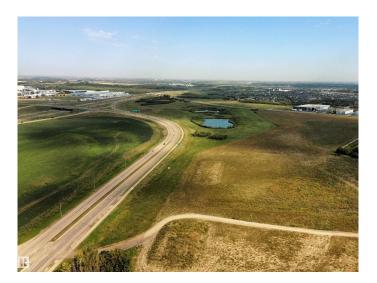

## \$3,999,900

0 Bedroom, 0.00 Bathroom, Land Commercial on 0.00 Acres

Rampart Industrial, Edmonton, AB

Outstanding opportunity to acquire 10.55 ACRES of future commercial land in a rapidly expanding Northwest Edmonton corridor strategically located JUST OFF ANTHONY HENDAY Drive with DIRECT ACCESS TO CAMPBELL ROAD (156 Street), this high-profile site offers seamless connectivity to both Edmonton and St. Albert making it ideal for a wide range of commercial uses. Bordered by major developments including the 450,000 sq. ft. Alberta Liquor Control Distribution Centre and City Ford, the property benefits from strong regional traffic and exposure. Its proximity to the St. Albert Park & Ride hub further enhances long-term value and accessibility, reinforcing this location as a major commercial node in the region. With growing infrastructure, excellent arterial access, and strong demographic growth from both Edmonton and St. Albert, this parcel presents a strategic short-term holding with high future development potential. Position your portfolio for growthâ€"location, access, and momentum are all here.