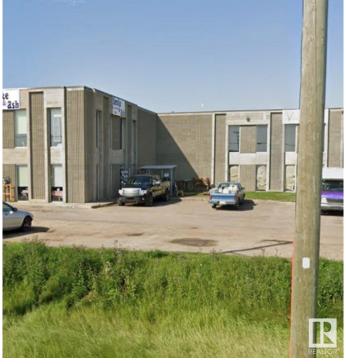

#### \$0

0 Bedroom, 0.00 Bathroom, Industrial on 0.00 Acres

Ellis Industrial Park, Rural Parkland County, AB

Flexible industrial space in Acheson. well maintained with flexible terms, each unit has 2-12' x 14' grade loading doors, sump, overhead heaters, gravelled yard and ample parking. 2121 SF

## **Community Information**

Address 108 10466 Fulton Drive
Area Rural Parkland County

Subdivision Ellis Industrial Park

City Rural Parkland County

County ALBERTA

Province AB

Postal Code T7X 6A1