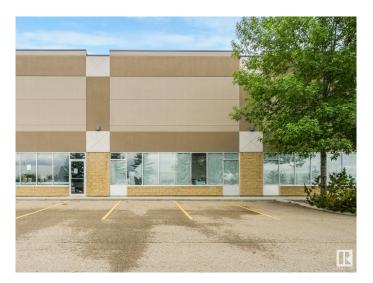

### \$1,550,000

0 Bedroom, 0.00 Bathroom, Industrial on 0.00 Acres

Mistatim Industrial, Edmonton, AB

Prime opportunity to own a versatile commercial space in the well-established Mistatim Industrial Area. This offering includes two combined units, totaling: 7,557 sq ft on the main floor 855 sq ft on the first mezzanine level 2,812 sq ft on the second mezzanine level Total developed space: 11,224 sq ft Zoned IM (Medium Industrial District), this property allows for a variety of industrial and commercial uses, including warehouse, light manufacturing, retail showroom, service-based businesses, and more. Property Highlights: Built in 2007 â€" modern construction and functionality Lot size: 832 square meters Excellent access to major transportation routes including Yellowhead Trail, Anthony Henday, and St. Albert Trail Ideal for owner-users, investors, or expanding businesses Well-maintained and move-in ready This is a rare opportunity to secure a large, adaptable commercial space in a sought-after industrial node of northwest Edmonton.