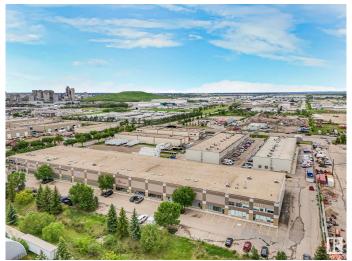

### \$1,550,000

0 Bedroom, 0.00 Bathroom, Industrial on 0.00 Acres

Mistatim Industrial, Edmonton, AB

Prime opportunity to own a versatile commercial space in the well-established Mistatim Industrial Area. This offering includes two combined units, totaling: 7,557 sq ft on the main floor 855 sq ft on the first mezzanine level 2,812 sq ft on the second mezzanine level Total developed space: 11,224 sq ft Zoned IM (Medium Industrial District), this property allows for a variety of industrial and commercial uses, including warehouse, light manufacturing, retail showroom, service-based businesses, and more. Property Highlights: Built in 2007 â€" modern construction and functionality Lot size: 832 square meters Excellent access to major transportation routes including Yellowhead Trail, Anthony Henday, and St. Albert Trail Ideal for owner-users, investors, or expanding businesses Well-maintained and move-in ready This is a rare opportunity to secure a large, adaptable commercial space in a sought-after industrial node of northwest Edmonton.