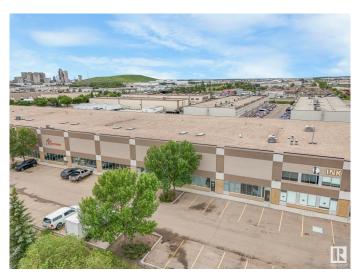

### \$1,550,000

0 Bedroom, 0.00 Bathroom, Industrial on 0.00 Acres

Mistatim Industrial, Edmonton, AB

Prime opportunity to own a versatile commercial space in the well-established Mistatim Industrial Area. This offering includes two combined units, totaling: 7,557 sq ft on the main floor 855 sq ft on the first mezzanine level 2,812 sq ft on the second mezzanine level Total developed space: 11,224 sq ft Zoned IM (Medium Industrial District), this property allows for a variety of industrial and commercial uses, including warehouse, light manufacturing, retail showroom, service-based businesses, and more. Property Highlights: Built in 2007 â€" modern construction and functionality Lot size: 832 square meters Excellent access to major transportation routes including Yellowhead Trail, Anthony Henday, and St. Albert Trail Ideal for owner-users, investors, or expanding businesses Well-maintained and move-in ready This is a rare opportunity to secure a large, adaptable commercial space in a sought-after industrial node of northwest Edmonton.