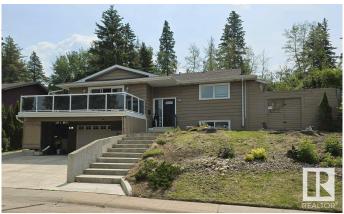

# \$614,900

4 Bedroom, 2.00 Bathroom, 1,693 sqft Single Family on 0.00 Acres

Mills Haven, Sherwood Park, AB

Welcome to this almost 1,700 sq ft hillside bungalow in Mill Havenâ€"where 1970s cool meets modern flair! Backing directly onto Broadmoor Golf Course, this home is built for both relaxing and entertaining. A massive front walkout patio, tiered backyard, and open-concept design offer tons of social space. Inside, over \$40,000 in recent upgrades add major value with fresh flooring, updated lighting, new windows, and crisp paint throughout. You'II love the blend of retro character and sleek finishes! This is more than a homeâ€"it's a vibe.

### **Essential Information**

MLS® # E4441034

Price \$614,900

Bedrooms 4

Bathrooms 2.00

Full Baths 2

Square Footage 1,693

Acres 0.00 Year Built 1973

Type Single Family

Sub-Type Detached Single Family

Style Hillside Bungalow

Status Active