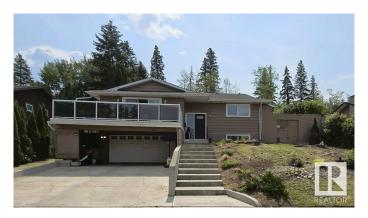

# \$614,900

4 Bedroom, 2.00 Bathroom, 1,693 sqft Single Family on 0.00 Acres

Mills Haven, Sherwood Park, AB

Welcome to this almost 1,700 sq ft hillside bungalow in Mill Havenâ€"where 1970s cool meets modern flair! Backing directly onto Broadmoor Golf Course, this home is built for both relaxing and entertaining. A massive front walkout patio, tiered backyard, and open-concept design offer tons of social space. Inside, over \$40,000 in recent upgrades add major value with fresh flooring, updated lighting, new windows, and crisp paint throughout. You'II love the blend of retro character and sleek finishes! This is more than a homeâ€"it's a vibe.

### **Essential Information**

MLS® # E4441034

Price \$614,900

Bedrooms 4

Bathrooms 2.00

Full Baths 2

Square Footage 1,693

Acres 0.00 Year Built 1973

Type Single Family

Sub-Type Detached Single Family

Style Hillside Bungalow

Status Active