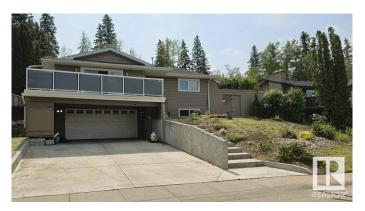

# \$614,900

4 Bedroom, 2.00 Bathroom, 1,693 sqft Single Family on 0.00 Acres

Mills Haven, Sherwood Park, AB

Welcome to this almost 1,700 sq ft hillside bungalow in Mill Havenâ€"where 1970s cool meets modern flair! Backing directly onto Broadmoor Golf Course, this home is built for both relaxing and entertaining. A massive front walkout patio, tiered backyard, and open-concept design offer tons of social space. Inside, over \$40,000 in recent upgrades add major value with fresh flooring, updated lighting, new windows, and crisp paint throughout. You'II love the blend of retro character and sleek finishes! This is more than a homeâ€"it's a vibe.

### **Essential Information**

MLS® # E4441034

Price \$614,900

Bedrooms 4

Bathrooms 2.00

Full Baths 2

Square Footage 1,693

Acres 0.00 Year Built 1973

Type Single Family

Sub-Type Detached Single Family

Style Hillside Bungalow

Status Active