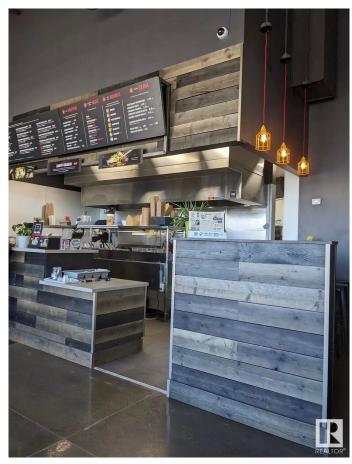

#### \$250,000

0 Bedroom, 0.00 Bathroom, Business on 0.00 Acres

None, Spruce Grove, AB

Asset sale of a well-established Noodlebox franchise located in a high-visibility retail plaza in Spruce Grove, just off the busy Highway 16A. This prime location offers strong vehicle and foot traffic, surrounded by major anchor tenants, gas stations, grocery stores, and dense residential communities. The space is fully built out with modern equipment and a functional layout, ideal for dine-in, takeout, and delivery. Ghost Kitchen Pita Pit approved, adding even more potential for revenue diversification. With excellent exposure, ample parking, and a steady flow of customers throughout the day, this is a turnkey opportunity for entrepreneurs looking to step into a growing franchise in one of Spruce Grove's most active commercial areas.