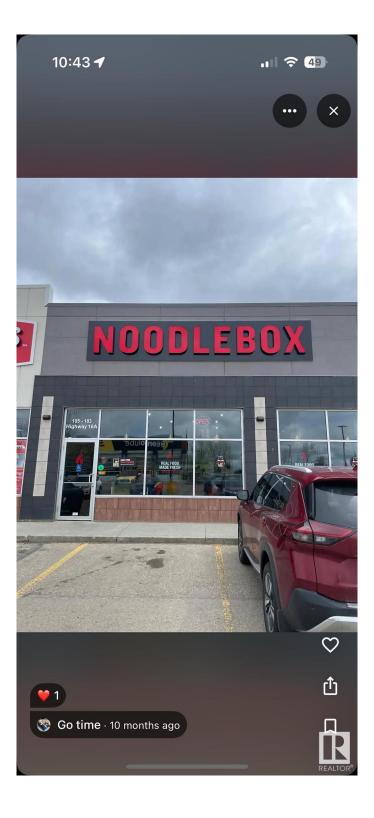

#### \$250,000

0 Bedroom, 0.00 Bathroom, Business on 0.00 Acres

None, Spruce Grove, AB

Asset sale of a well-established Noodlebox franchise located in a high-visibility retail plaza in Spruce Grove, just off the busy Highway 16A. This prime location offers strong vehicle and foot traffic, surrounded by major anchor tenants, gas stations, grocery stores, and dense residential communities. The space is fully built out with modern equipment and a functional layout, ideal for dine-in, takeout, and delivery. Ghost Kitchen Pita Pit approved, adding even more potential for revenue diversification. With excellent exposure, ample parking, and a steady flow of customers throughout the day, this is a turnkey opportunity for entrepreneurs looking to step into a growing franchise in one of Spruce Grove's most active commercial areas.