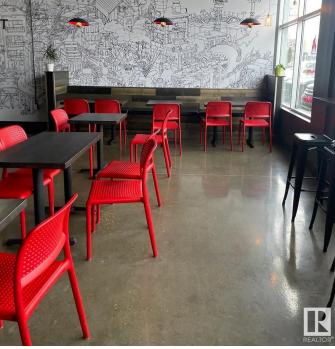

#### \$250,000

0 Bedroom, 0.00 Bathroom, Business on 0.00 Acres

None, Spruce Grove, AB

Asset sale of a well-established Noodlebox franchise located in a high-visibility retail plaza in Spruce Grove, just off the busy Highway 16A. This prime location offers strong vehicle and foot traffic, surrounded by major anchor tenants, gas stations, grocery stores, and dense residential communities. The space is fully built out with modern equipment and a functional layout, ideal for dine-in, takeout, and delivery. Ghost Kitchen Pita Pit approved, adding even more potential for revenue diversification. With excellent exposure, ample parking, and a steady flow of customers throughout the day, this is a turnkey opportunity for entrepreneurs looking to step into a growing franchise in one of Spruce Grove's most active commercial areas.