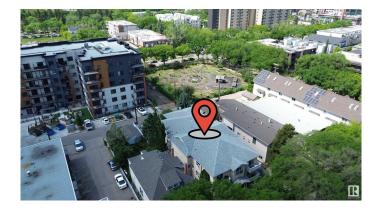

# \$2,250,000

0 Bedroom, 0.00 Bathroom, Multi-Family Commercial on 0.00 Acres

WîhkwÃantôwin, Edmonton, AB

RARE FIND 8 Suite Apartment in a Premium Downtown Location!! This Custom-Built property has Underground Heated Parking and just 1 block from the Valley Line LRT Route, Brewery District, Oliver Pool, Park / Off Leash Space and a short distance to Rogers Arena Ice District. This 10/10 Turnkey Building is in Immaculate condition with a good mix of suites (2-2 bdrm/6-1 bdrm/1 batch/caretaker suite) that are very spacious plus large kitchens and living rooms, In-Suite Laundry in all units with plenty of storage. The building has secured entrances, intercom system, Security Cameras etc and each suite is separately metered plus the secured heated underground parking area comes with 8 stalls, 6 additional storage units and 2 exterior parking stalls in back. This is basically an original owner building leaving you with substantial room for significant rent increases to meet or exceed current market rates.

# **Community Information**

Address 10244 119 Street

Area Edmonton

Subdivision Wîhkwêntôwin

City Edmonton
County ALBERTA

Province AB

Postal Code T5K 1Z4