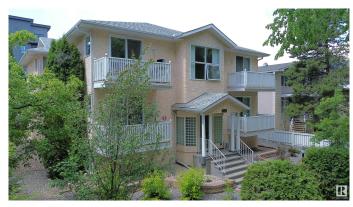

# \$2,250,000 - 10244 119 Street, Edmonton

MLS® #E4439997

# \$2,250,000

0 Bedroom, 0.00 Bathroom, Multi-Family Commercial on 0.00 Acres

WîhkwÃantôwin, Edmonton, AB

RARE FIND 8 Suite Apartment in a Premium Downtown Location!! This Custom-Built property has Underground Heated Parking and just 1 block from the Valley Line LRT Route, Brewery District, Oliver Pool, Park / Off Leash Space and a short distance to Rogers Arena Ice District. This 10/10 Turnkey Building is in Immaculate condition with a good mix of suites (2-2 bdrm/6-1 bdrm/1 batch/caretaker suite) that are very spacious plus large kitchens and living rooms, In-Suite Laundry in all units with plenty of storage. The building has secured entrances, intercom system, Security Cameras etc and each suite is separately metered plus the secured heated underground parking area comes with 8 stalls, 6 additional storage units and 2 exterior parking stalls in back. This is basically an original owner building leaving you with substantial room for significant rent increases to meet or exceed current market rates.