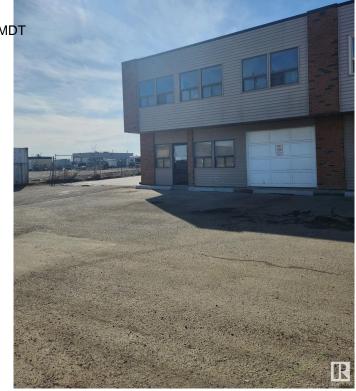

### \$400,000

0 Bedroom, 0.00 Bathroom, Industrial on 0.00 Acres

Winterburn Industrial Area East, Edmonton, AB

"Civil Enforcement Sale" property only for sale in this Commercial Condo being sold and to be accepted by buyer "Sight Unseen, Where-Is, As-Is". The property is purported to roughly 3400 square feet with a 2nd floor mezzanine that has 2 offices. Currently operated as a mechanic shop and condo fee's are estimated at roughly \$350/mth. Seller makes no warranties or representations on any details provided. All information and measurements have been obtained from the Tax Assessment, old MLS, a recent Appraisal and/or assumed, and could not be confirmed. "The measurements represented do not imply they are in accordance with the Residential Measurement Standard in Alberta". There is NO ACCESS to the property, drive-by's only and please respect the Owner's situation.