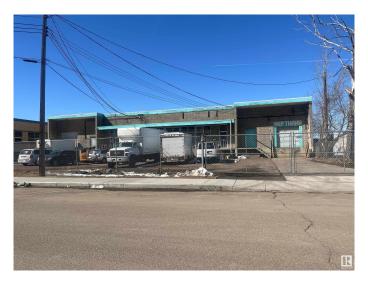

# \$2,300,000

0 Bedroom, 0.00 Bathroom, Industrial on 0.00 Acres

Boyle Street, Edmonton, AB

Rare opportunity to purchase multi-tenant distribution building downtown Edmonton. Perfect for wholesale food distribution user. 16,200 Sq,Ft. + Warehouse Building. 8,100 sq.ft.± occupied by long term tenant with lease expiry in 2027.

# **Community Information**

Address 8704 106a Avenue

Area Edmonton
Subdivision Boyle Street
City Edmonton
County ALBERTA

Province AB

Postal Code T5H 0S3