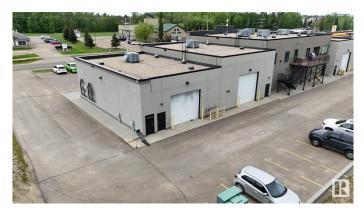

# \$1,285,000 - 101 3919 49 Avenue, Stony Plain

MLS® #E4437560

### \$1,285,000

0 Bedroom, 0.00 Bathroom, Retail on 0.00 Acres

None, Stony Plain, AB

Exceptional Investment Opportunity! Located along the high traffic area of Railway Avenue in Stony Plain, this prime commercial building offers 4,225 SF of modern retail space. Currently leased to a long-term tenant, the property features ample parking and a convenient rear entrance--ideal for a wide range of businesses. Built with concrete and steel framing, the structure offers exceptional durability and low maintenance. Its strategic location provides excellent exposure and quick access to Highway 16A and 48 Street, as well as nearby shopping, bakery, car wash and auto service stations. Quality construction and a functional layout ensure minimal upkeep and strong leasing potential.