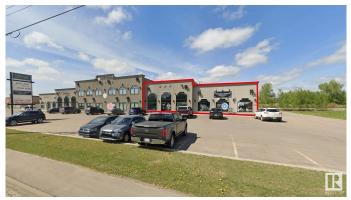

# \$1,285,000 - 101 3919 49 Avenue, Stony Plain

MLS® #E4437560

### \$1,285,000

0 Bedroom, 0.00 Bathroom, Retail on 0.00 Acres

None, Stony Plain, AB

Exceptional Investment Opportunity! Located along the high traffic area of Railway Avenue in Stony Plain, this prime commercial building offers 4,225 SF of modern retail space. Currently leased to a long-term tenant, the property features ample parking and a convenient rear entrance--ideal for a wide range of businesses. Built with concrete and steel framing, the structure offers exceptional durability and low maintenance. Its strategic location provides excellent exposure and quick access to Highway 16A and 48 Street, as well as nearby shopping, bakery, car wash and auto service stations. Quality construction and a functional layout ensure minimal upkeep and strong leasing potential.