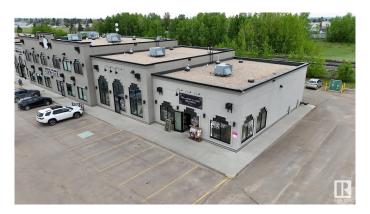

# \$1,285,000 - 101 3919 49 Avenue, Stony Plain

MLS® #E4437560

### \$1,285,000

0 Bedroom, 0.00 Bathroom, Retail on 0.00 Acres

None, Stony Plain, AB

Exceptional Investment Opportunity! Located along the high traffic area of Railway Avenue in Stony Plain, this prime commercial building offers 4,225 SF of modern retail space. Currently leased to a long-term tenant, the property features ample parking and a convenient rear entrance--ideal for a wide range of businesses. Built with concrete and steel framing, the structure offers exceptional durability and low maintenance. Its strategic location provides excellent exposure and quick access to Highway 16A and 48 Street, as well as nearby shopping, bakery, car wash and auto service stations. Quality construction and a functional layout ensure minimal upkeep and strong leasing potential.