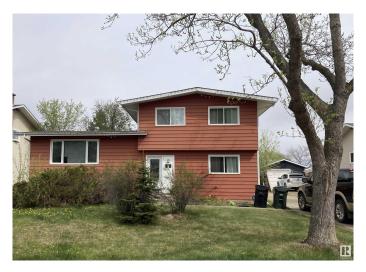

# \$410,000 - 47 Manor Drive, Sherwood Park

MLS® #E4437030

# \$410,000

4 Bedroom, 2.00 Bathroom, 1,706 sqft Single Family on 0.00 Acres

Mills Haven, Sherwood Park, AB

Nice-sized 4-level split in a great location in Mills Haven. Double detached garage, 3 bedrooms up with 1 bedroom/den on entry level. 2 full baths. Basement is developed with crawl space storage. House is being sold As IS, WHERE IS and is in need of a major cleaning and renovation/repair.

Built in 1971

## **Essential Information**

MLS® # E4437030 Price \$410,000

Bedrooms 4
Bathrooms 2.00

Full Baths 2

Square Footage 1,706 Acres 0.00 Year Built 1971

Type Single Family

Sub-Type Detached Single Family

Style 4 Level Split