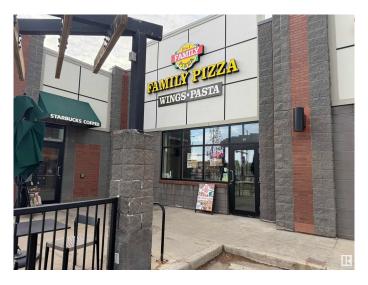

### \$220,000

0 Bedroom, 0.00 Bathroom, Business on 0.00 Acres

Maplegrove, Sherwood Park, AB

An exceptional opportunity to own a fully operational and turnkey pizza business located in the heart of Sherwood Park!
Situated in a high-traffic, prime location, this well-established pizzeria enjoys excellent visibility and consistent foot traffic, making it an ideal investment for both experienced restaurateurs and first-time business owners. The kitchen is fully equipped and up to modern standards, allowing for efficient workflow and high-quality food preparation. Don't miss your chance to own a thriving pizza business.

## **Community Information**

Address 50 Avenue

Area Sherwood Park

Subdivision Maplegrove

City Sherwood Park

County ALBERTA

Province AB

Postal Code T8A 2G2