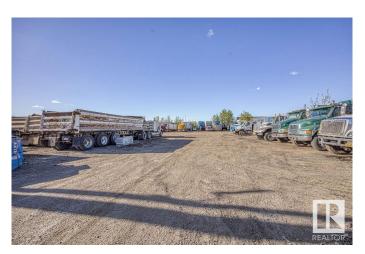

## \$1,200,000

0 Bedroom, 0.00 Bathroom, Land Commercial on 0.00 Acres

Weir Industrial, Edmonton, AB

Are you looking for a Truck Yard within the city? Well look no further, This 1.07 Acre Gravelled Yard is looking for its new owner. Have other plans? Well this is Zoned for Medium Industrial as well! Come take a look.