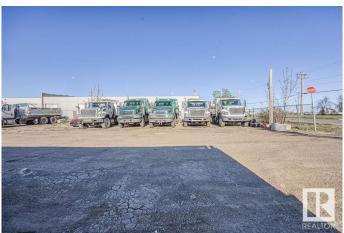

## \$1,200,000

0 Bedroom, 0.00 Bathroom, Land Commercial on 0.00 Acres

Weir Industrial, Edmonton, AB

Are you looking for a Truck Yard within the city? Well look no further, This 1.07 Acre Gravelled Yard is looking for its new owner. Have other plans? Well this is Zoned for Medium Industrial as well! Come take a look.