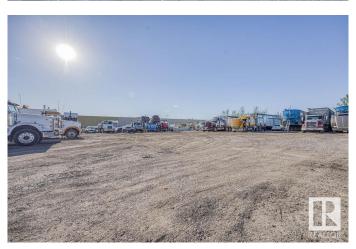

## \$1,200,000

0 Bedroom, 0.00 Bathroom, Land Commercial on 0.00 Acres

Weir Industrial, Edmonton, AB

Are you looking for a Truck Yard within the city? Well look no further, This 1.07 Acre Gravelled Yard is looking for its new owner. Have other plans? Well this is Zoned for Medium Industrial as well! Come take a look.