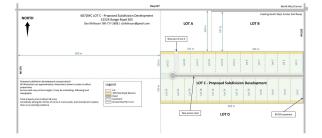

## \$1,100,000

0 Bedroom, 0.00 Bathroom, Land Commercial on 0.00 Acres

None, Rural Parkland County, AB

57.93 acres of proposed subdivision development for 23 2.2 acre building lots. Seller has been approved to move forward with a subdivision plan.