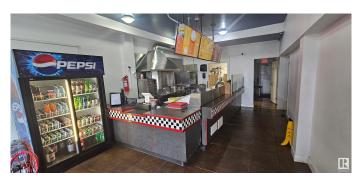

#### \$250,000

0 Bedroom, 0.00 Bathroom, Business on 0.00 Acres

City Centre, Spruce Grove, AB

Donair and Pizza restaurant operating for over 26 years. Loyal clients and great reputation in the community. Efficient operation with maximum use of space, easy to operate menu. All sauces are made in house providing a unique taste and cost control.