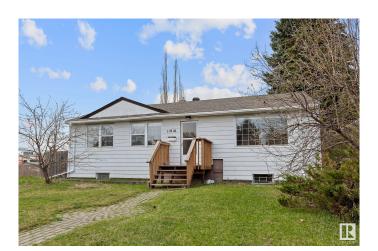

# \$378,000 - 11916 132 Street, Edmonton

MLS® #E4433734

### \$378,000

4 Bedroom, 2.00 Bathroom, 1,065 sqft Single Family on 0.00 Acres

Sherbrooke, Edmonton, AB

Charming, Well-Maintained Bungalow in Sherbrooke! Step inside to an open, inviting layout with plenty of room to spread out. The main floor offers three comfortable bedrooms. ideal for a growing family. You'll love the spacious living area and the kitchen that flows effortlessly, making daily life easy and enjoyable. Recent updates include brand new vinyl plank flooring, fresh paint, and new light fixtures throughout the main floor. A separate back entrance leads to the fully finished basement. Downstairs you'II find a large fourth bedroom, perfect for guests, a generous family room, and a 3-piece bathroom.Located close to shopping, transit, parks, and schools, this home checks all the boxes. Well cared for and move-in ready. Don't miss out on this great find!

Built in 1953

#### **Exterior**

Exterior Wood, Vinyl

Exterior Features Corner Lot, Fenced, Landscaped, Playground Nearby, Schools,

Shopping Nearby, See Remarks

Roof Asphalt Shingles

Construction Wood, Vinyl

Foundation Concrete Perimeter