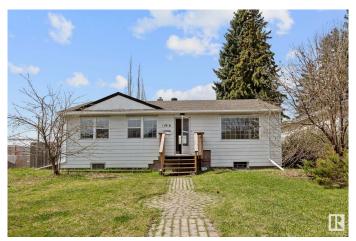

# \$378,000 - 11916 132 Street, Edmonton

MLS® #E4433734

### \$378,000

4 Bedroom, 2.00 Bathroom, 1,065 sqft Single Family on 0.00 Acres

Sherbrooke, Edmonton, AB

Charming, Well-Maintained Bungalow in Sherbrooke! Step inside to an open, inviting layout with plenty of room to spread out. The main floor offers three comfortable bedrooms. ideal for a growing family. You'll love the spacious living area and the kitchen that flows effortlessly, making daily life easy and enjoyable. Recent updates include brand new vinyl plank flooring, fresh paint, and new light fixtures throughout the main floor. A separate back entrance leads to the fully finished basement. Downstairs you'II find a large fourth bedroom, perfect for guests, a generous family room, and a 3-piece bathroom.Located close to shopping, transit, parks, and schools, this home checks all the boxes. Well cared for and move-in ready. Don't miss out on this great find!

#### **Exterior**

Exterior Wood, Vinyl

Exterior Features Corner Lot, Fenced, Landscaped, Playground Nearby, Schools,

Shopping Nearby, See Remarks

Roof Asphalt Shingles

Construction Wood, Vinyl

Foundation Concrete Perimeter