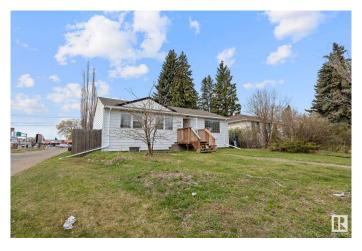

# \$378,000 - 11916 132 Street, Edmonton

MLS® #E4433734

### \$378,000

4 Bedroom, 2.00 Bathroom, 1,065 sqft Single Family on 0.00 Acres

Sherbrooke, Edmonton, AB

Charming, Well-Maintained Bungalow in Sherbrooke! Step inside to an open, inviting layout with plenty of room to spread out. The main floor offers three comfortable bedrooms. ideal for a growing family. You'll love the spacious living area and the kitchen that flows effortlessly, making daily life easy and enjoyable. Recent updates include brand new vinyl plank flooring, fresh paint, and new light fixtures throughout the main floor. A separate back entrance leads to the fully finished basement. Downstairs you'II find a large fourth bedroom, perfect for guests, a generous family room, and a 3-piece bathroom.Located close to shopping, transit, parks, and schools, this home checks all the boxes. Well cared for and move-in ready. Don't miss out on this great find!

#### **Exterior**

Exterior Wood, Vinyl

Exterior Features Corner Lot, Fenced, Landscaped, Playground Nearby, Schools,

Shopping Nearby, See Remarks

Roof Asphalt Shingles

Construction Wood, Vinyl

Foundation Concrete Perimeter