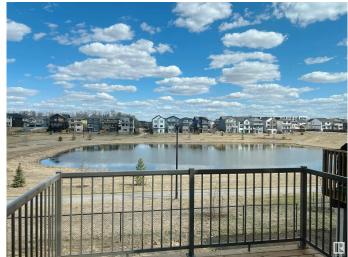

## \$778,000

6 Bedroom, 4.00 Bathroom, 1,916 sqft Single Family on 0.00 Acres

The Uplands, Edmonton, AB

Welcome to this beautifully designed open-to-above ceiling home offering an abundance of natural light and breathtaking pond views. This rare walkout property backs directly onto the water, providing serene views and direct access to nature from your own backyard. The main floor features a spacious bedroom and a full bathroomâ€"perfect for guests or multi-generational living. Downstairs, the fully finished legal basement boasts two oversized bedrooms, a separate entrance, and a complete setup ideal for rental income or extended family. Don't miss this incredible opportunity for luxurious living with income potential in a prime location!

Exterior Features Landscaped, Playground Nearby, Ravine View

Roof Asphalt Shingles

Construction Wood, Vinyl

Foundation Concrete Perimeter

**Additional Information** 

Date Listed April 25th, 2025

Days on Market 17