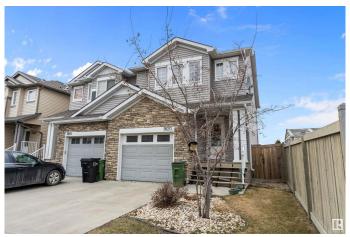

#### \$464.999

4 Bedroom, 3.50 Bathroom, 1,417 sqft Single Family on 0.00 Acres

Laurel, Edmonton, AB

This two-story duplex is nestled in a quiet neighborhood, backing onto a green space. The chef's kitchen is a chef's dream, featuring sparkling stainless steel appliances and a lit-up layout. The main floor boasts tile flooring, a gas fireplace, and a half-washroom. Upstairs, there are three generously sized bedrooms, with the master bedroom having a walk-in closet and a four-piece en-suite bathroom. The fully finished basement, built in 2020, includes a spacious bedroom with a walk-in closet, a three-piece bathroom, and a laundry room. The duplex is conveniently located near all amenities and easy access to Anthony Henday.