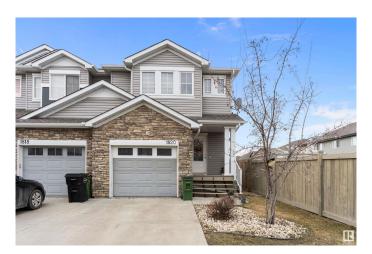

#### \$464.999

4 Bedroom, 3.50 Bathroom, 1,417 sqft Single Family on 0.00 Acres

Laurel, Edmonton, AB

This two-story duplex is nestled in a quiet neighborhood, backing onto a green space. The chef's kitchen is a chef's dream, featuring sparkling stainless steel appliances and a lit-up layout. The main floor boasts tile flooring, a gas fireplace, and a half-washroom. Upstairs, there are three generously sized bedrooms, with the master bedroom having a walk-in closet and a four-piece en-suite bathroom. The fully finished basement, built in 2020, includes a spacious bedroom with a walk-in closet, a three-piece bathroom, and a laundry room. The duplex is conveniently located near all amenities and easy access to Anthony Henday.