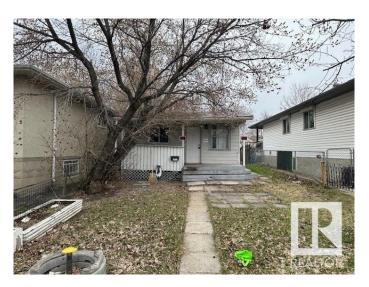

## \$174,900

2 Bedroom, 1.00 Bathroom, 667 sqft Single Family on 0.00 Acres

Mccauley, Edmonton, AB

Prime location to build and invest in the mature area location! Investor Alert or First time buyer!! Cozy livable bungalow in the mature down town city neighborhood, minutes to the heart of Edmonton! Situated on a 29' x 129' lot zoned RF3. This is a GREAT rental or live and re-development later property. 2 bedrooms, 1 bathroom, laminate flooring, metal roof, newer hot water tank, crawl space for storage. Build a new single family and duplex housing or possible four units. CLOSE TO ALL AMENITIES, SCHOOLS, MAJOR BUS ROUTES, LRT LINE, GROCERY STORES & RESTAURANTS, MEDICAL SERVICES. **BRING OFFERS! MUST SELL!** 

## **Essential Information**

MLS® # E4432196

Price \$174,900

Bedrooms 2

Bathrooms 1.00

Full Baths 1

Square Footage 667

Acres 0.00 Year Built 1920

Type Single Family

Sub-Type Detached Single Family

Style Bungalow

Status Active