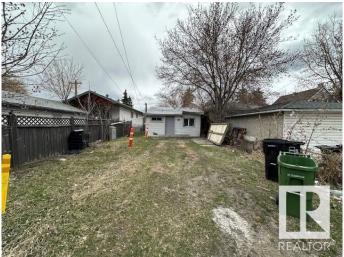

R.V. Storage

Parking Spaces 4

Parking 2 Outdoor Stalls, No Garage, Rear Drive Access, RV Parking, Stall,

Tandem

Interior

Appliances Hood Fan, Refrigerator, Stove-Electric

Heating Forced Air-1, Natural Gas

Stories 1

Has Basement Yes

Basement None, No Basement

**Exterior** 

Exterior Wood, Vinyl

Exterior Features Landscaped, Paved Lane, Private Setting, Schools, Shopping Nearby

Roof Metal

Construction Wood, Vinyl

Foundation Concrete Perimeter