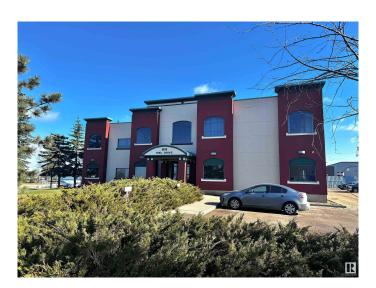

# \$0 - 3 64 Riel Drive, St. Albert

MLS® #E4432070

#### \$0

0 Bedroom, 0.00 Bathroom, Office on 0.00 Acres

Riel Business Park, St. Albert, AB

Available as a month to month lease with no term required. Relocate your office to Riel Park. This main floor office offers 1,248 sq.ft and is ideal for accounting, legal, medical, and any other business use seeking a quality newer building with upgraded amenities. Many large bright windows wrap the space. Ample parking with 1 stall per office and ample visitor and unrestricted street parking. This private corner office offers an opportunity to be up an running in no time as this space is turn key. Reasonable operating costs. Roof top RTU offers comfortable AC for cooling. Building under new management with new FOB access, Cameras and other common area improvements. Flexible lease terms for any business needing month to month flexibility.

# **Community Information**

Address 3 64 Riel Drive

Area St. Albert

Subdivision Riel Business Park

City St. Albert
County ALBERTA

Province AB

Postal Code T8N 4A4