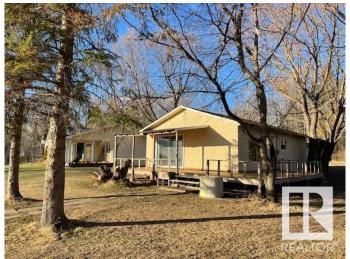

## \$299.000

2 Bedroom, 2.00 Bathroom, 1,343 sqft Rural on 0.27 Acres

Lower Mann Lake, Rural St. Paul County, AB

Lakefront Paradise Awaits! Escape to the tranquility of country living at Lower Mann Lake! This stunning, fully renovated bungalow offers the perfect retreat from the hustle and bustle of city life. Featuring - 2 spacious bedrooms and 2 modern bathrooms - Bright and airy kitchen with modern finishes - New flooring throughout - Cozy fireplace for chilly evenings - Updated doors and windows - Convenient laundry and storage near the back entrance - Single detached garage - Close proximity to golf courses and outdoor activities, All this on a double lot!!! Don't Miss Out! This lakefront gem is a rare find. Make this incredible property yours!

Exterior Wood

Exterior Features Low Maintenance Landscape, Waterfront Property

Construction Wood

Foundation Concrete Perimeter