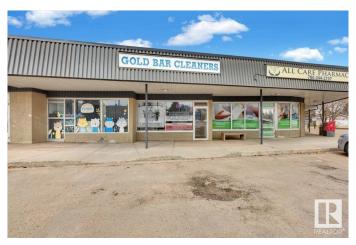

### \$388,800

0 Bedroom, 0.00 Bathroom, Business on 0.00 Acres

Capilano, Edmonton, AB

Eco-friendly Dry-Cleaning & Tailoring Business in prime Edmonton area. Ideal opportunity to own a full-service plant in an affluent neighborhood. Equipped with essential machinery including a dry cleaning machine, boiler, compressor, softener, vacuum, spotting board, on-demand water system, water tank, shirt and collar/cuff machines, leggers, Suzy, pant topper, 2 washers, 2 dryers, and 3 sewing machines. Additional commercial laundry units onsite. Great potential for expansion with options like additional branches, home delivery, or wholesale services. Strong, consistent revenue with efficient management by 1 FT & 1 PT employee. Prime location, easily accessible with transit stops and close to major highways.

# GOLD BAR CLEANERS