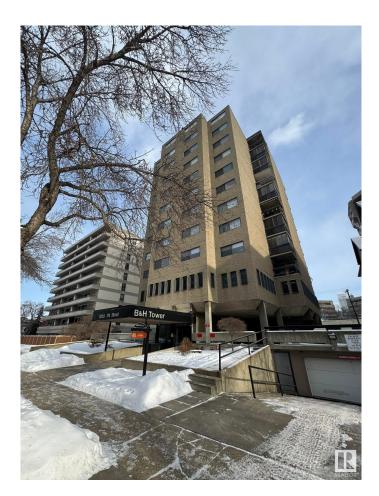

## \$900,000

0 Bedroom, 0.00 Bathroom, Office on 0.00 Acres

Wîhkwêntôwin, Edmonton, AB

This offering consists of 4,905 square feet of fully built out professional office space on the second floor of B&H Tower. Encompassing the entire floor, it features a reception area, multiple private offices, a meeting room, a boardroom, a large bullpen, two washrooms and a kitchenette. Also included are four assigned parking stalls – two above ground and two underground. B&H Tower is an established building with two modernized elevators, and an updated front lobby with secure access for employees and customers. Situated in the Oliver neighbourhood, the property benefits from being located on 114 Street near Jasper Avenue, with close proximity to the downtown core. B&H Tower has walkable access to dining, cafes, and shops, is well-connected by public transit, and close to MacEwan University, Rogers Place and the River Valley.

Built in 1977

# **Community Information**

| Address     | 100 10155 114 Street |
|-------------|----------------------|
| Area        | Edmonton             |
| Subdivision | Wîhkwêntôwin         |
| City        | Edmonton             |
| County      | ALBERTA              |
| Province    | AB                   |
| Postal Code | T5K 1R8              |