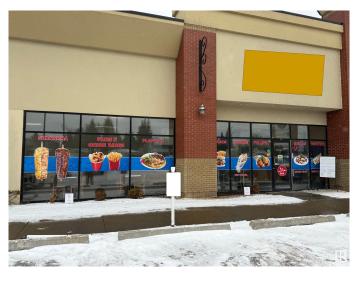

#### \$275,000

0 Bedroom, 0.00 Bathroom, Business on 0.00 Acres

Allendale, Edmonton, AB

This Donair & Kebab is a popular Middle Eastern eatery located on South Side of Edmonton. They offer a diverse menu featuring donairs, shawarma wraps, kebabs, burgers, poutine, rice bowls, and breakfast options like eggs, omelettes, and pancakes.