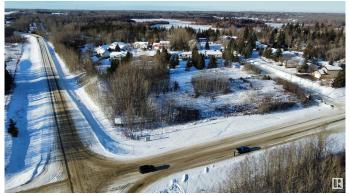

#### \$165,000

0 Bedroom, 0.00 Bathroom, Land Commercial on 0.00 Acres

Spring Lake, Rural Parkland County, AB

Incredible opportunity of 0.53 acres just outside of Stony Plain in the vibrant community of Spring Lake. Range Road 15 and Township Road 524 service not only Spring Lake residence with quick access to Highway 16 to the north and Stony Plain to the east, Hasse Lake and Mink Lake to the west but also core country residential residences of Parkland County in the surrounding area. Spring Lakes population itself in 2023 was 773 residence and continues to grow with few commercial opportunities available.