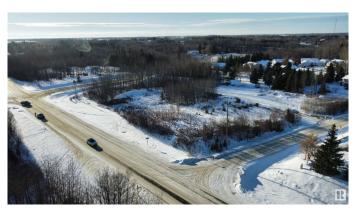

#### \$165,000

0 Bedroom, 0.00 Bathroom, Land Commercial on 0.00 Acres

Spring Lake, Rural Parkland County, AB

Incredible opportunity of 0.53 acres just outside of Stony Plain in the vibrant community of Spring Lake. Range Road 15 and Township Road 524 service not only Spring Lake residence with quick access to Highway 16 to the north and Stony Plain to the east, Hasse Lake and Mink Lake to the west but also core country residential residences of Parkland County in the surrounding area. Spring Lakes population itself in 2023 was 773 residence and continues to grow with few commercial opportunities available.