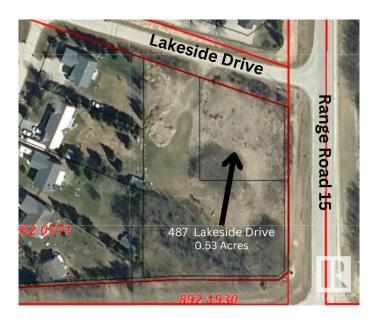

# \$165,000 - 487 Lakeside Drive, Rural Parkland County

MLS® #E4430364

#### \$165,000

0 Bedroom, 0.00 Bathroom, Land Commercial on 0.00 Acres

Spring Lake, Rural Parkland County, AB

Incredible opportunity of 0.53 acres just outside of Stony Plain in the vibrant community of Spring Lake. Range Road 15 and Township Road 524 service not only Spring Lake residence with quick access to Highway 16 to the north and Stony Plain to the east, Hasse Lake and Mink Lake to the west but also core country residential residences of Parkland County in the surrounding area. Spring Lakes population itself in 2023 was 773 residence and continues to grow with few commercial opportunities available.

## **Community Information**

Address 487 Lakeside Drive

Area Rural Parkland County

Subdivision Spring Lake

City Rural Parkland County

County ALBERTA

Province AB

Postal Code T7Z 2T7