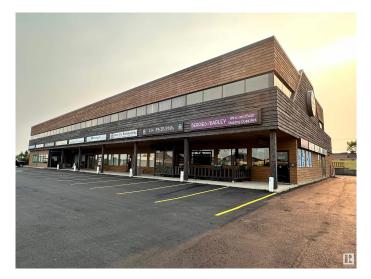

# \$0 - 201 2 Athabascan Avenue, Sherwood Park

MLS® #E4429638

#### \$0

0 Bedroom, 0.00 Bathroom, Office on 0.00 Acres

Broadmoor Centre, Sherwood Park, AB

1,651 sq.ft.± second floor office space available for sublease at Broadmoor Centre. Located in a high exposure area near Broadmoor Boulevard, with convenient access to Baseline Road, Anthony Henday Drive, and Broadmoor Boulevard. The site offers on-site parking with a ratio of 5 stalls per 1,000 sq.ft. Zoned C5 Service Commercial. Sublease is available starting July 1, 2025, with a term expiring August 31, 2027.