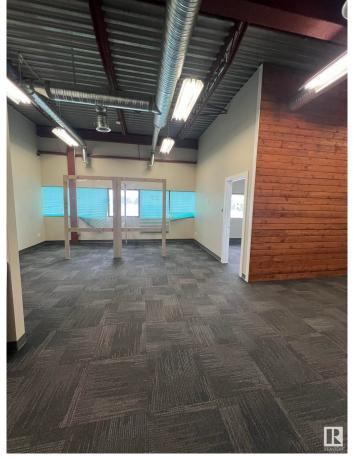

### \$0

0 Bedroom, 0.00 Bathroom, Retail on 0.00 Acres

Steinhauer, Edmonton, AB

Second Floor corner unit consisting of 2133 Square Feet. Bathroom in unit. Currently features multiple offices and open spaces. Located in a major shopping center with great exposure. 150 parking stalls. Mall is surrounded by residential neighbourhoods in a strategic location.