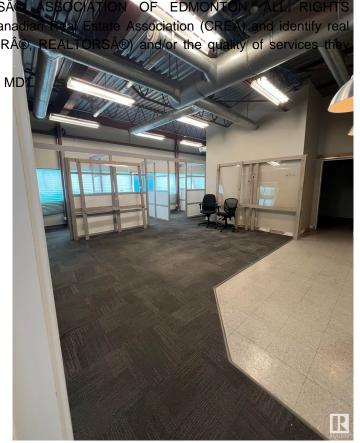

### \$0

0 Bedroom, 0.00 Bathroom, Retail on 0.00 Acres

Steinhauer, Edmonton, AB

Second Floor corner unit consisting of 2133 Square Feet. Bathroom in unit. Currently features multiple offices and open spaces. Located in a major shopping center with great exposure. 150 parking stalls. Mall is surrounded by residential neighbourhoods in a strategic location.