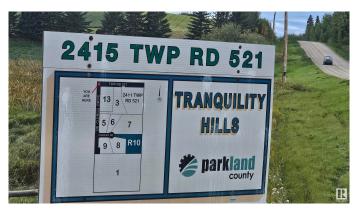

# **Community Information**

Address 2415 Twp Road 521

Area Rural Parkland County

Subdivision Tranquility Hills

City Rural Parkland County

County ALBERTA

Province AB

Postal Code T0E 0H0

## **Amenities**

Features R.V. Storage, See Remarks

Parking Spaces 10