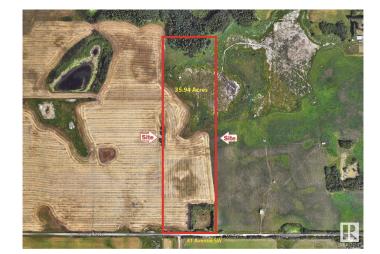

# \$4,500,000 - On 41 Ave Sw 1.84km East Of 50th Street, **Edmonton**

MLS® #E4428032

#### \$4,500,000

0 Bedroom, 0.00 Bathroom, Land Commercial on 0.00 Acres

None, Edmonton, AB

Great Investment Land!!

#### **Essential Information**

MLS®# E4428032 Price \$4,500,000

Bathrooms 0.00 0.00 Acres

Type Land Commercial

Status Active

## **Community Information**

On 41 Ave Sw 1.84km East 0 Address

Area Edmonton

Subdivision None

City Edmonton **ALBERTA** County

**Province** AB

T6X 2R6 Postal Code