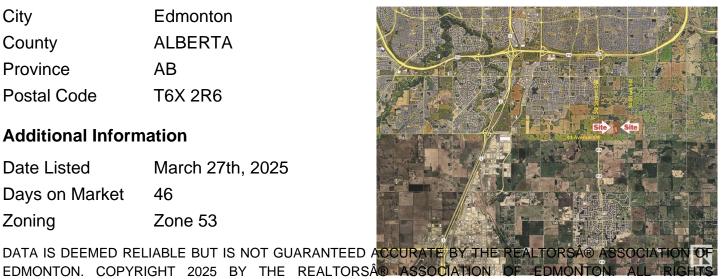

## **Community Information**

On 41 Ave Sw 1.84km East 0 Address

Area Edmonton

Subdivision None

City Edmonton **ALBERTA** County

**Province** AB

T6X 2R6 Postal Code

### **Additional Information**

**Date Listed** March 27th, 2025

Days on Market 46

Zone 53 Zoning

RESERVED.Trademarks are owned or controlled by the Canadian Real Estate Association (CREA) and identify real