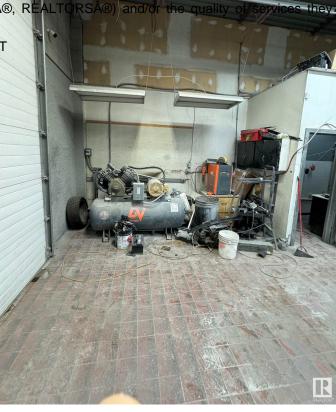

#### \$99,000

0 Bedroom, 0.00 Bathroom, Business on 0.00 Acres

Riel Business Park, St. Albert, AB

Auto body space for sale with all equipment and supplies included, offering a turnkey opportunity for an owner/operator. This fully equipped shop with makeup air unit comes with a frame auto body machine, paint booth, compressor, tools, and existing supplies, allowing for immediate operation. The business benefits from very low rent and an efficient work setup, making it an ideal investment for someone looking to establish or expand their presence in the industry. With everything in place, this is a rare chance to step into a fully functional shop without the hassle of starting from scratch.