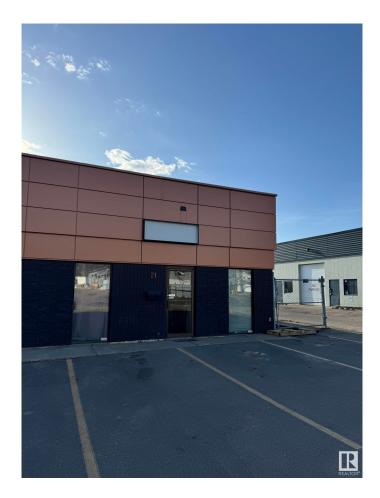

# \$99,000 - 21 Rayborn Crescent, St. Albert

MLS® #E4427825

#### \$99,000

0 Bedroom, 0.00 Bathroom, Business on 0.00 Acres

Riel Business Park, St. Albert, AB

Auto body space for sale with all equipment and supplies included, offering a turnkey opportunity for an owner/operator. This fully equipped shop with makeup air unit comes with a frame auto body machine, paint booth, compressor, tools, and existing supplies, allowing for immediate operation. The business benefits from very low rent and an efficient work setup, making it an ideal investment for someone looking to establish or expand their presence in the industry. With everything in place, this is a rare chance to step into a fully functional shop without the hassle of starting from scratch.

### **Community Information**

| Address     | 21 Rayborn Crescent |
|-------------|---------------------|
| Area        | St. Albert          |
| Subdivision | Riel Business Park  |
| City        | St. Albert          |