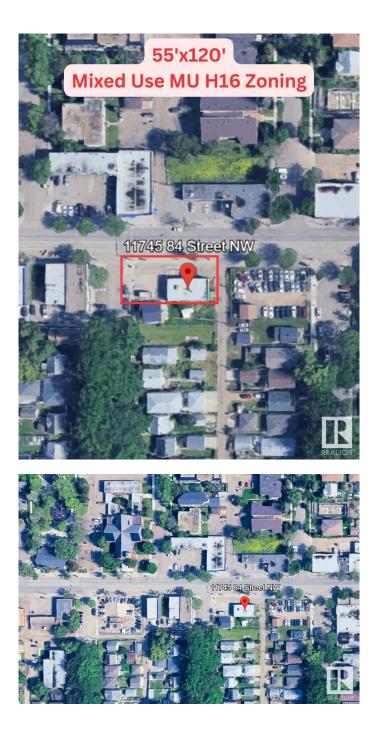

# \$690,000 - 11745 84 Street, Edmonton

MLS® #E4427323

#### \$690,000

0 Bedroom, 0.00 Bathroom, Retail on 0.00 Acres

Parkdale (Edmonton), Edmonton, AB

Mixed Use Corner Lot 55'x120' w/ free standing cinder block building. It is currently demised to two bays 1,000sqft each, separately metered. There are two restaurants operating in the spaces currently. West sided bay - equipment negotiable for a turnkey pizza restaurant. Great investment opportunity for today & as a long term opportunity for future redevelopment.

## **Community Information**

| Address     | 11745 84 Street     |
|-------------|---------------------|
| Area        | Edmonton            |
| Subdivision | Parkdale (Edmonton) |
| City        | Edmonton            |
| County      | ALBERTA             |
| Province    | AB                  |
| Postal Code | T5B 3C2             |