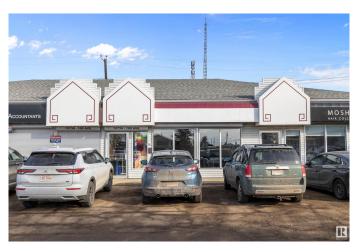

### \$389,000

0 Bedroom, 0.00 Bathroom, Retail on 0.00 Acres

Glenwood (Edmonton), Edmonton, AB

PRIME West Edmonton commercial condo in a well-maintained complex near Jasper Transit Centre! This versatile space has been extensively renovatedâ€"top of the line laminate flooring, fresh paint, modern window coverings, and an updated bathroom. A brand-new furnace (2024) ensures comfort year-round and a roof top individual A/C unit provides for summer comfort. Secure your investment with electric security shutters (remote-controlled), outdoor security lighting and securtiy patrolled parking lot. Scramble parking in front, ample street parking, three dedicated stalls at the rear and a convenient rear loading door/fire exit. Price includes shelves, TV mount, baskets and cork board. The reasonable condo fees make this an unbeatable opportunity for business owners or investors.