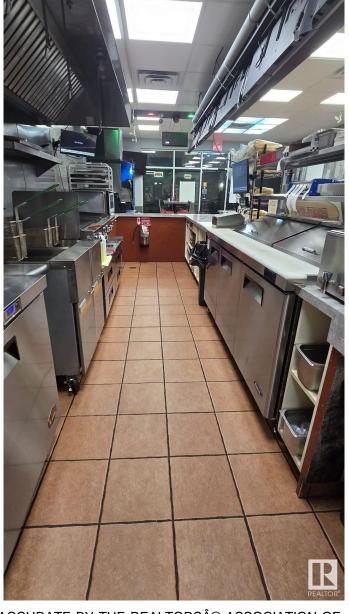

#### \$220,000

0 Bedroom, 0.00 Bathroom, Business on 0.00 Acres

Broadview Park, Sherwood Park, AB

A well-established and highly successful restaurant in a prime location is now available for sale. This dine-in and takeout business boasts a unique menu with the flexibility to modify offerings, making it an excellent opportunity for an ambitious entrepreneur or investor. This restaurant has built a strong reputation and a loyal customer base. The Seller agrees to provide comprehensive training to the Buyer upon completion of the sale. This training will cover daily operations, systems, and key business practices. Additionally, the Seller will share the current menu, along with vendor and supplier details, to ensure a smooth transition and continuity of business. The only reason for sale is that the owner is pursuing different career. Brand name is NOT included in the sale as the owner operates another business under the same name. The buyer have option to change the menu/cuisine.