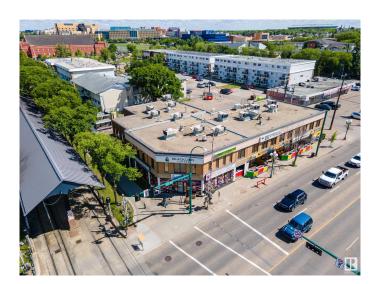

# \$2,650,000 - 10709 105 Street, Edmonton

MLS® #E4425297

## \$2,650,000

0 Bedroom, 0.00 Bathroom, Office on 0.00 Acres

Central Mcdougall, Edmonton, AB

Situated in the vibrant neighborhood of McDougall, Edmonton, this rare two-storey freestanding office/retail building presents an excellent opportunity to own your own property at the doorstep of Edmonton's downtown. The character building offers 15,400 square feet of space above grade and includes 45 parking stalls. With approximately 125 feet of frontage along 107 Avenue, multiple entrances, and ample fenced parking, this building is well-suited for a wide variety of retail and office uses. This property is being exclusively marketed on behalf of BDO Canada Limited, in its sole capacity as Receiver of Bereket & G Holdings Ltd. and not in its personal capacity. Please note that any transaction will be on a strictly "as is, where is― basis with no representations or warranties of any nature and will be subject to the approval of the Court of King's Bench of Alberta.