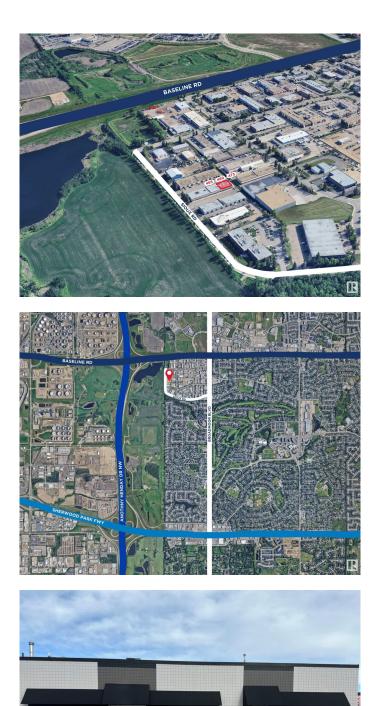

## \$838,760

0 Bedroom, 0.00 Bathroom, Industrial on 0.00 Acres

Broadmoor Centre, Sherwood Park, AB

Industrial/Warehouse bays approximately 3,242 square feet and available for sale immediately. The property is located in Sherwood Park, AB with easy access to and from the location to major highways including Sherwood Park Freeway and Anthony Henday. There is additional approximately 659 square feet mezzanine, which makes total usable space size as 3,901 square feet. These improved units have two overhead doors (12X12 feet), approximately 18 feet ceiling height and, built in washroom with, roof top units and two electrical panels. The zoning allows variety of commercial and industrial usages including warehouse, distribution Centre and offices.

# **Community Information**

Address

465-469 Sioux Road

| Area        | Sherwood Park    |
|-------------|------------------|
| Subdivision | Broadmoor Centre |
| City        | Sherwood Park    |
| County      | ALBERTA          |
| Province    | AB               |
| Postal Code | T8A 4H2          |