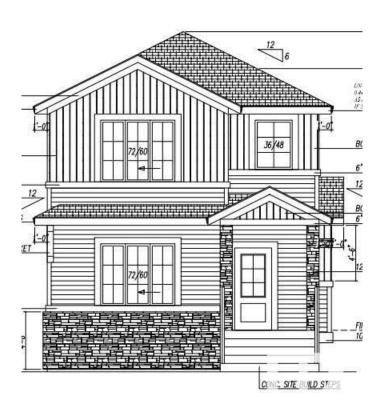

# \$532,000

4 Bedroom, 3.00 Bathroom, 1,750 sqft Single Family on 0.00 Acres

Starling, Edmonton, AB

Ready-Move-In! Stunning 1750 sq. ft. single-family detached home in Starling South, Edmonton! This beautifully designed property is built on a corner lot and features a main floor with a full bath, bedroom/den, spacious living room, dining area, and modern kitchen. Upstairs, find a bonus room, 3 bedrooms and 2 full bathrooms, including a luxurious primary suite. private side entrance for potential legal basement suite. Open to above foyer at entrance. The home comes with appliances credit, and garage pad. Quick possession

# FRONT ELEVATION MAN FLOOR PLAN 945 50. ft.

### **Exterior**

Exterior Wood, Vinyl

Exterior Features Back Lane, Golf Nearby, Playground Nearby, Ravine View

Roof Asphalt Shingles

Construction Wood, Vinyl

Foundation Concrete Perimeter