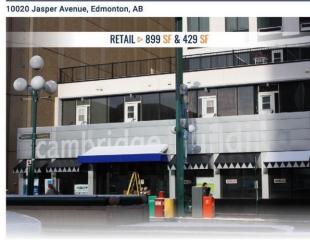

# **\$575,000 - 10020 Jasper Avenue, Edmonton**

MLS® #E4422068

#### \$575,000

0 Bedroom, 0.00 Bathroom, Retail on 0.00 Acres

Downtown (Edmonton), Edmonton, AB

Visit the Listing Brokerage (and/or listing REALTOR®) website to obtain additional information. Cambridge Lofts Commercial Condo is an exceptional property located on Jasper Avenue, one of Edmonton's most prominent and bustling streets, offering high visibility and easy access to key amenities. Situated in the heart of the downtown core and surrounded by office buildings, retail spaces, and residential developments, this location benefits from a steady flow of pedestrian traffic and a vibrant entertainment district.

## **Community Information**

Address 10020 Jasper Avenue

Area Edmonton

Subdivision Downtown (Edmonton)

City Edmonton

# For Sale | Cambridge Lofts Commercial Condo

County ALBERTA

Province AB

Postal Code T5J 1R2

**Exterior** 

Exterior Concrete
Construction Concrete