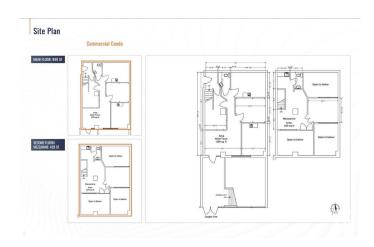

#### \$575,000

0 Bedroom, 0.00 Bathroom, Retail on 0.00 Acres

Downtown (Edmonton), Edmonton, AB

Visit the Listing Brokerage (and/or listing REALTOR®) website to obtain additional information. Cambridge Lofts Commercial Condo is an exceptional property located on Jasper Avenue, one of Edmonton's most prominent and bustling streets, offering high visibility and easy access to key amenities. Situated in the heart of the downtown core and surrounded by office buildings, retail spaces, and residential developments, this location benefits from a steady flow of pedestrian traffic and a vibrant entertainment district.

#### **Essential Information**

MLS® # E4422068 Price \$575,000

Bathrooms 0.00
Acres 0.00
Year Built 1968
Type Retail
Status Active