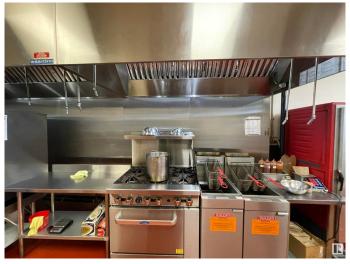

#### \$249,000

0 Bedroom, 0.00 Bathroom, Business on 0.00 Acres

Oxford, Edmonton, AB

This 50 Seat Restaurant Located on North Side Of Edmonton In A Shopping Plaza Anchored By Tim Horton's Shoppers Drug Mart , Sace On Food. The Buyer Can Change The Cuisine Subject To Landlord Approval.