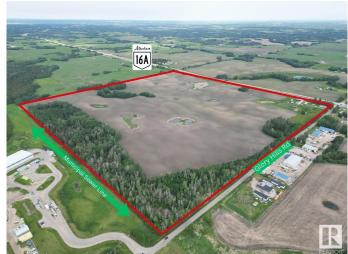

## \$5,800,000

0 Bedroom, 0.00 Bathroom, Land Commercial on 0.00 Acres

None, Stony Plain, AB

Prime Development Opportunity - 160+/-Acres Along Highway 16A This expansive 160+/- acres parcel is situated along Highway 16A within the Town of Stony Plain limits, offering excellent exposure with an estimated 12,000 vehicles passing daily. Currently zone FD - Future Development with potential to be rezoned Highway Commercial. Included in the total acreage is a 43+/- subdivision, providing additional flexibility for future projects. This property features gentle rolling hills and has proposed access via Range Road 11 which runs along the east property line. Additionally, a municipal sewer line is located along the south property line, further enhancing development potential. Original home/buildings still exist on the property, adding character and potential for various uses during the planning and development phases.