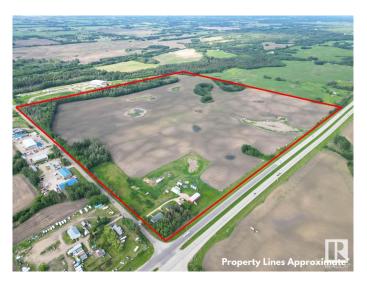

## \$5,800,000

0 Bedroom, 0.00 Bathroom, Land Commercial on 0.00 Acres

None, Stony Plain, AB

Prime Development Opportunity - 160+/-Acres Along Highway 16A This expansive 160+/- acres parcel is situated along Highway 16A within the Town of Stony Plain limits, offering excellent exposure with an estimated 12,000 vehicles passing daily. Currently zone FD - Future Development with potential to be rezoned Highway Commercial. Included in the total acreage is a 43+/- subdivision, providing additional flexibility for future projects. This property features gentle rolling hills and has proposed access via Range Road 11 which runs along the east property line. Additionally, a municipal sewer line is located along the south property line, further enhancing development potential. Original home/buildings still exist on the property, adding character and potential for various uses during the planning and development phases.