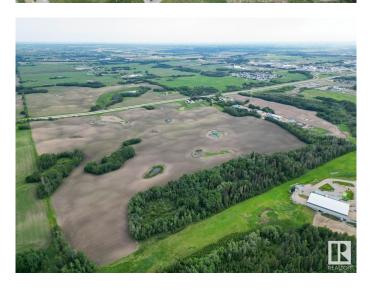

## \$5,800,000

0 Bedroom, 0.00 Bathroom, Land Commercial on 0.00 Acres

None, Stony Plain, AB

Prime Development Opportunity - 160+/-Acres Along Highway 16A This expansive 160+/- acres parcel is situated along Highway 16A within the Town of Stony Plain limits, offering excellent exposure with an estimated 12,000 vehicles passing daily. Currently zone FD - Future Development with potential to be rezoned Highway Commercial. Included in the total acreage is a 43+/- subdivision, providing additional flexibility for future projects. This property features gentle rolling hills and has proposed access via Range Road 11 which runs along the east property line. Additionally, a municipal sewer line is located along the south property line, further enhancing development potential. Original home/buildings still exist on the property, adding character and potential for various uses during the planning and development phases.