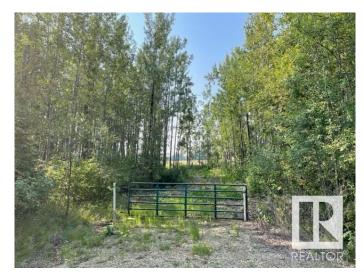

## \$69,900

0 Bedroom, 0.00 Bathroom, Rural on 0.50 Acres

Thibault Settlement, Rural Lac Ste. Anne County, AB

AMAZING OPPORTUNITY AT A GREAT PRICE!! PRIVATE PARTIAL TREED WITH CLEARED DRIVEWAYS AND BUILDING SITE. THIS HALF-ACRE PARCEL JUST LOCATED OFF THE SOUTH SHORES OF LAC STE ANNE. MINUTES TO ALBERTA BEACH & A SHORT DRIVE TO DARWELL. THIS LOT/AREA IS A MUNICIPAL RESERVE ADJACENT TO FARM FIELD DIRECTLY BEHIND. CLEARED ON THE SOUTH END. BUT LINED WITH FOREST ON THE NORTH PERIMETER FOR PRIVACY! THIS FABULOUS LOT FEATURES PATHWAYS LEADING TO THE LAKE, POWER & GAS AVAILABLE AT PROPERTY LINE. THE PERFECT (SHORT DRIVE FROM EDMONTON) WEEKEND GETAWAY SPOT CLOSE TO WATER AMENITIES OR BUILD YOUR DREAM GETAWAY LAKE HOUSE OR EVEN PARK AN RV / TRAVEL TRAILER AND **ENJOY ALL RECREATIONAL ACTIVITIES** THAT LAC STE ANNE & ALBERTA BEACH COMMUNITY HAS TO OFFER. 1 MORE ADJACENT LOT ALSO AVAILABLE FOR EVEN A MORE SPACE OR BIGGER HOME! LOT SIZE 96' x 232' APPROX.