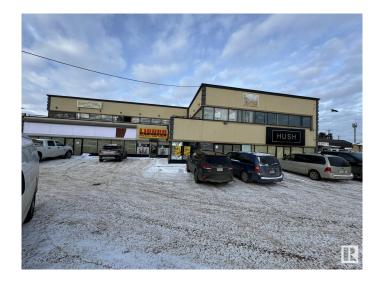

## \$0

0 Bedroom, 0.00 Bathroom, Retail on 0.00 Acres

Britannia Youngstown, Edmonton, AB

RIGHT ON STONY PLAIN RD AND 162 ST, approximately 1250sf SPACE IS AVAILABLE FOR LEASE ON THE MAIN LEVEL, perfect for a pizza place, donair shop & over 1800sf on the upper floor available, THIS BUILDING ALREADY HAS LONG TERRM TENANTS, A DAYCARE IS IN THE PROCESS NEXT DOOR, MANY OPTIONS TO EXPLORE FOR WHAT TYPE OF BUSINESS YOU LIKE TO RUN, OPEN UP YOUR OWN BUSINESS OR FRANCHISE. SURROUNDED BY A LOT OF RESIDENTIAL AREA, SCHOOLS ,TRANSPORT, MINUTES AWAY FROM WEST EDMONTON MALL, SUPERSTORE, WALLMART AND HOTELS, EASY ACCESS TO HENDAY, 170TH ST AND MAYFIELD RD.