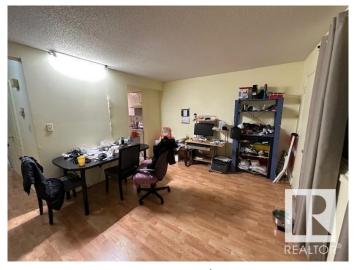

## \$179,900

3 Bedroom, 1.50 Bathroom, 946 sqft Condo / Townhouse on 0.00 Acres

Abbottsfield, Edmonton, AB

Attention First-Time Buyers! Discover exceptional value in this 3-bedroom end-unit townhome in Abbottsfield. The main floor boasts an open concept layout with laminate flooring, a spacious kitchen with plenty of cabinets and ample counter space, and a dining area adjacent to the kitchen. Upstairs, there are three generously sized bedrooms. Additional features include a single attached carport and a prime location close to numerous schools, shopping centers, Yellowhead Trail, Rundle Park, and Sun Ridge Ski Hill

## Interior

Appliances Dishwasher-Built-In, Dryer, Refrigerator, Stove-Electric, Washer

Heating Forced Air-1, Natural Gas

Stories 2 Has Basement Yes

Basement Partial, Unfinished