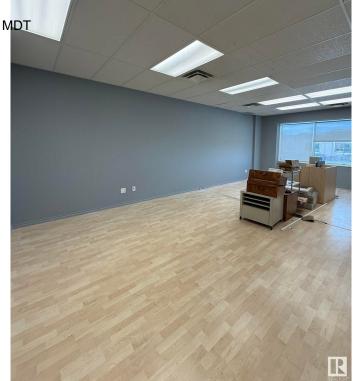

#### \$885,000

0 Bedroom, 0.00 Bathroom, Office on 0.00 Acres

Roper Industrial, Edmonton, AB

Prime commercial space available in South East Edmonton's "Bridge Water Business Park," ideally located on Roper Road between 75 St and 50 St, with easy access to Whitemud Freeway, public transit, and backing onto the scenic Mill Creek Ravine. This versatile property is zoned for multiple uses, including childcare, offices, schools, retail, and more. It features two floors with separate washrooms and kitchen areas on each level, ample parking, and excellent visibilityâ€"perfect for establishing or expanding your business in a highly accessible and desirable location.