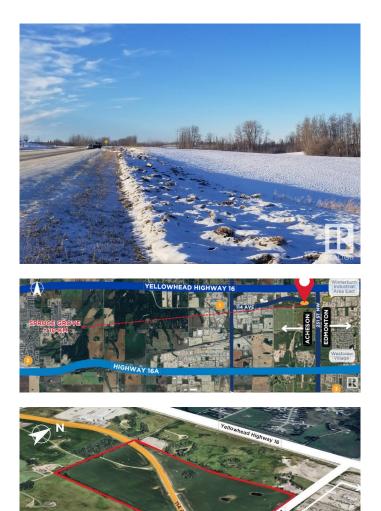

#### \$5,940,480

0 Bedroom, 0.00 Bathroom, Industrial on 0.00 Acres

Acheson Industrial, Rural Parkland County, AB

76.16 Acres. The Acheson advantage with the proximity of Edmonton! This potential industrial development site is strategically located within the Parkland County Acheson Industrial Area Structure Plan (ASP), and offers excellent access to key transportation routes. It provides quick access to Yellowhead Highway 16, and is just minutes from Anthony Henday, enhancing business connectivity. The site only a short drive from the vast amenities of Edmonton and Spruce Grove Alberta whiles also being strategically nestled in Acheson, Alberta. With a central location and access to surrounding infrastructure, this site presents prime potential for future industrial development. 4;26;53;11;NE (Southern Portion) Zoning: Industrial Reserve District (IRD).

## **Community Information**

| Address     | 23440/23441 114 Avenue |
|-------------|------------------------|
| Area        | Rural Parkland County  |
| Subdivision | Acheson Industrial     |
| City        | Rural Parkland County  |
| County      | ALBERTA                |
| Province    | AB                     |
| Postal Code | T5S 2E8                |
|             |                        |