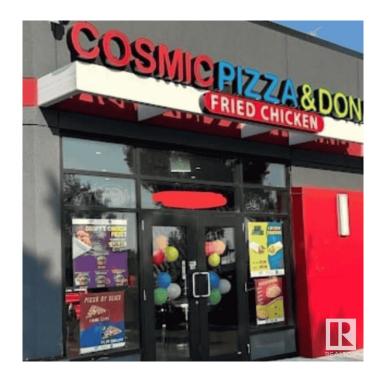

## \$425,000

0 Bedroom, 0.00 Bathroom, Business on 0.00 Acres

Silver Berry, Edmonton, AB

Opportunity to own this franchised location of Cosmic Pizza & Donair located in a very busy plaza.

MLS®# E4418270

Price \$425,000